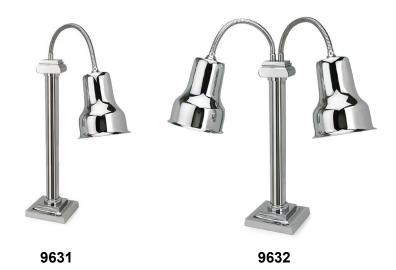

## HEAT LAMP: Model 9631 Model 9632

When both style and function are demanded, these lamps provide precise heating in an attractive contemporary design. Perfect for action stations as well as with buffet operations.

## **Standard Features:**

- Self standing with heavy round base to prevent tipping over and slides beneath the carving board
- Flex-neck lamp provides self control of the heat and light where needed
- On/Off switch conveniently located on post
- Standard Food Safe bulbs included
- 72" long cord

## **Options:**

- Choice of single or double lamps
- Stainless steel sphere lamp shade is available in highly polished or satin finish
- · Optional powder coated finishes are available in a variety of colors