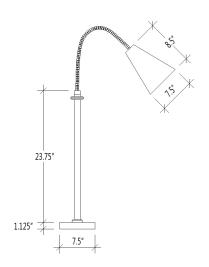

## HEAT LAMP: Model 9631 Model 9632

When both style and function are demanded, these lamps provide precise heating in an attractive contemporary design. Perfect for action stations as well as with buffet operations.

## **Standard Features:**

- Self standing with heavy round base to prevent tipping over and slides beneath the carving board
- Flex-neck lamp provides self control of the heat and light where needed
- On/Off switch conveniently located on post
- Standard Food Safe bulbs included
- 72" long cord

## **Options:**

- Choice of single or double lamps
- Stainless steel sphere lamp shade is available in highly polished or satin finish
- · Optional powder coated finishes are available in a variety of colors